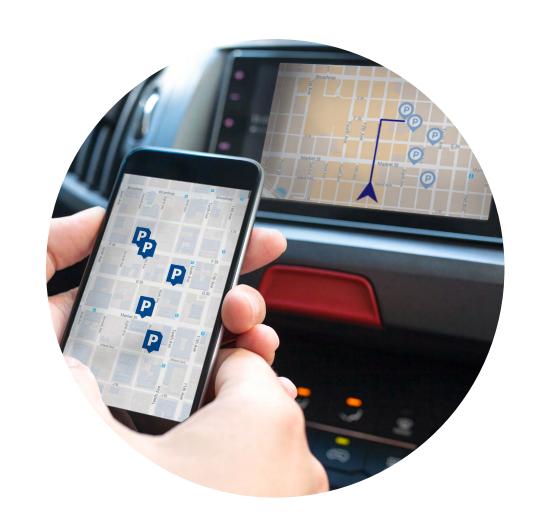

## YOUR PARKING PIN ON EVERY MAP

Our "Rates in the Cloud" enable LAZ to manage and sell your transient parking anywhere - direct through LAZgo, or via Bouncer integration to parking & map apps, ticket sellers and connected cars.